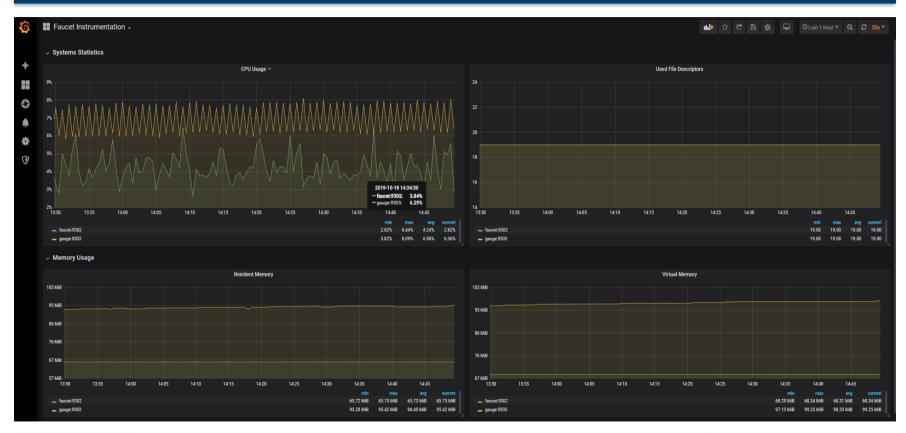

## Stacking FAUCET in an Enterprise Network

alliedtelesis.com

### Motivation

- Inline with "Dogfooding"
- Migrate from traditional eco-systems
- Adoption of SDN architectures for flexibility
- FAUCET is mature enough to deploy!
- Bird's Eye View of the network
- Multi-Vendor deployment is not a far fetched dream...

# An Entire OpenFlow Fabric



alliedtelesis.com

**NETWORK SMARTER** 

# Proof is in the ... Telemetry



# Proof is in the ... Telemetry



## Proof is in the ... Telemetry



# Thank You!



**NETWORK SMARTER** 

Americas Headquarters | 19800 North Creek Parkway | Suite 100 | Bothell | WA 98011 | USA | T: +1 800 424 4284 | F: +1 425 481 3895 Asia-Pacific Headquarters | 11 Tai Seng Link | Singapore | 534182 | T: +65 6383 3832 | F: +65 6383 3830 EMEA & CSA Operations | Incheonweg 7 | 1437 EK Rozenburg | The Netherlands | T: +31 20 7950020 | F: +31 20 7950021

#### alliedtelesis.com