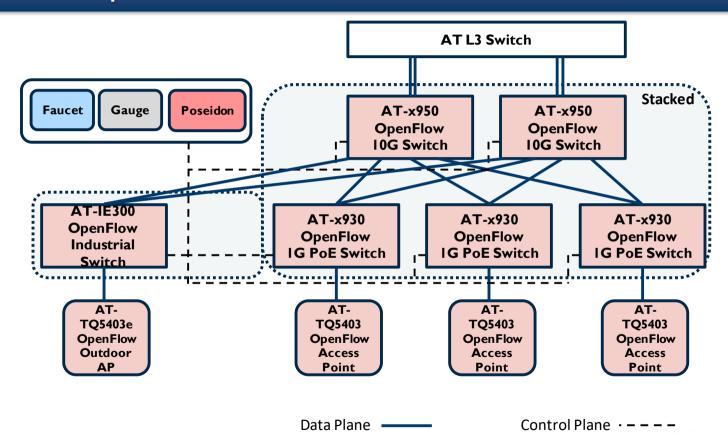

## Stacking FAUCET in an Enterprise Network

alliedtelesis.com

### Motivation

- Inline with "Dogfooding"
- Migrate from traditional eco-systems
- Adoption of SDN architectures for flexibility
- FAUCET is mature enough to deploy!
- Bird's Eye View of the network
- Multi-Vendor deployment is not a far fetched dream...

# An Entire OpenFlow Fabric



alliedtelesis.com

**NETWORK SMARTER** 

# Proof is in the ... Telemetry



# Proof is in the ... Telemetry



## Proof is in the ... Telemetry



# Thank You!



**NETWORK SMARTER** 

Americas Headquarters | 19800 North Creek Parkway | Suite 100 | Bothell | WA 98011 | USA | T: +1 800 424 4284 | F: +1 425 481 3895 Asia-Pacific Headquarters | 11 Tai Seng Link | Singapore | 534182 | T: +65 6383 3832 | F: +65 6383 3830 EMEA & CSA Operations | Incheonweg 7 | 1437 EK Rozenburg | The Netherlands | T: +31 20 7950020 | F: +31 20 7950021

#### alliedtelesis.com